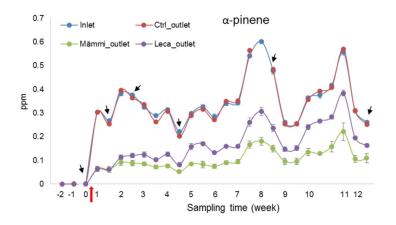

#### **Backed by science**

- High VOC removal (56 %) efficiency on a single pass
  (BRE, UK 2016 → peer-reviewed article in progress)
- High efficiency in continuous air purification (VTT, Finland 2016)
- The Naava system is biologically adaptive (VTT, Finland 2016)
- Statistically significant customer health benefits (Statisti, Finland, 2012-2014)