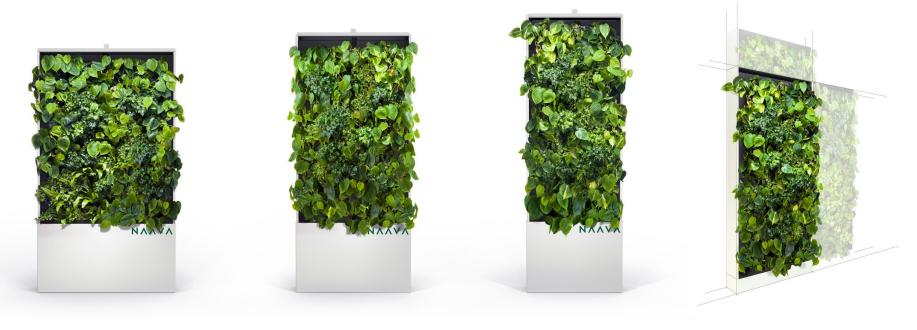

### Smartest green walls on the planet bringing nature inside, everywhere

### Naava combines the best of green walls, air purifiers and air humidifiers and more into one

|                                                  | Naava    | Air purifiers | Green Walls | Air humidifiers |
|--------------------------------------------------|----------|---------------|-------------|-----------------|
| Biophilia                                        | 0        | ×             | 0           | ×               |
| Harmful chemical removal                         | 0        | ?             | ×           | ×               |
| Particle removal                                 | 0        |               | ×           | ×               |
| Air naturalization                               | 0        | ×             | ×           | ×               |
| Air humidity management                          | 0        | ×             | ×           |                 |
| IOT & Al Optimized functions                     | 0        | ×             | ×           | ×               |
| Data integration to intelligent buildings & apps | 0        | ×             | ×           | ×               |
| On-site maintenance                              | 0        | ?             | ?           | ×               |
| Ease of use, mobility                            | 0        |               | ?           |                 |
| Guarantee                                        | For life | 0-5 years     | Varies      | 0-3 years       |