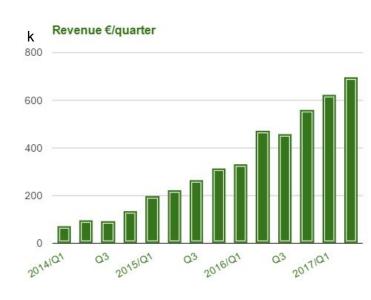

#### Naava executive summary

- Nordic growth-phase health tech startup, based in Finland,
  50+ people, raised 8 M€ in VC funding
- Global leader in green walls & biological indoor air purification
- Over 1100 B2B installations with 350 clients
- Offices in Jyväskylä, Helsinki, Stockholm and New York, preparing for entry to Asia